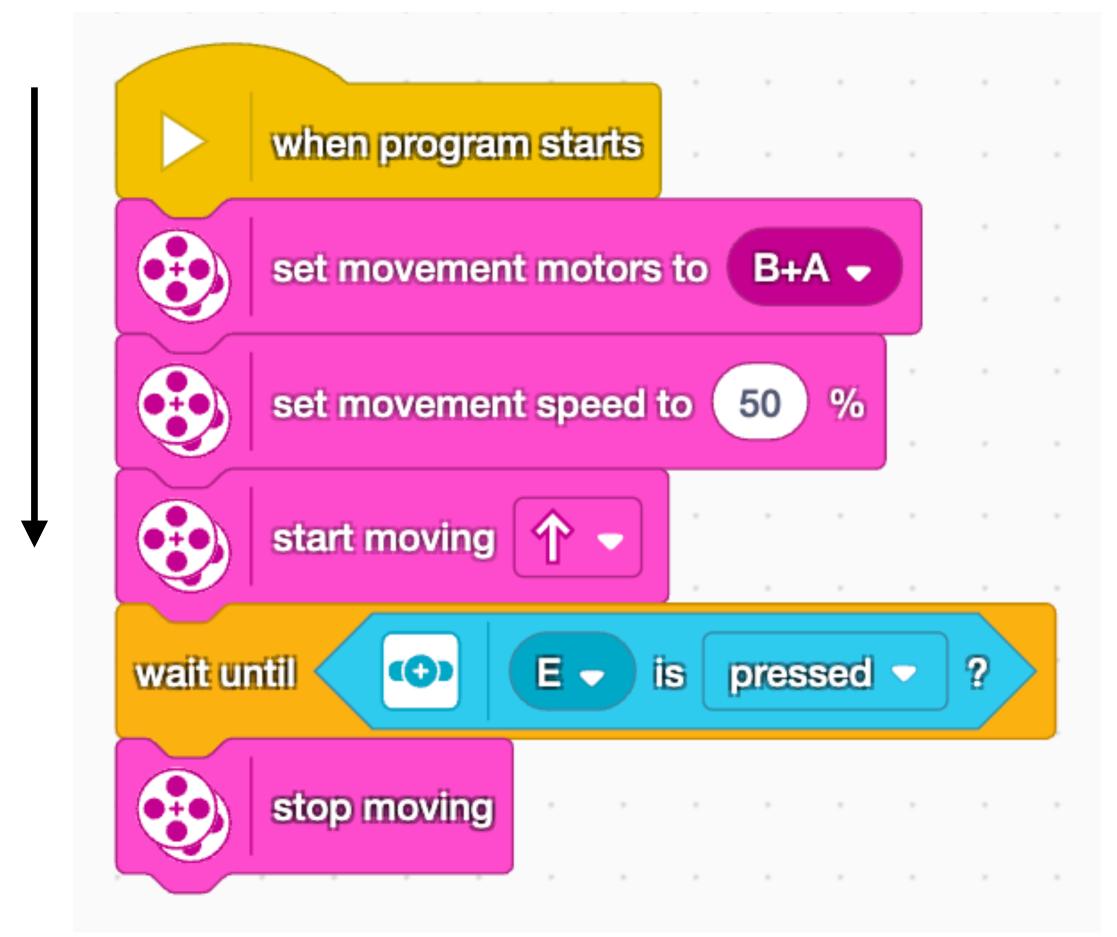

February 15, 2024

# Parkside Montessori



### Chromebooks only for LEGO

# Listen when an adult is speaking

# Treat each other with respect

Don't borrow parts from another set

 Fully disassemble set once you're done Raise your hand and have an adult look over before returning



What If...



http://thewridefamily.blogspot.com/2018/04/on-floor.html

# What does this do?



Building instructions









# Build both the body and head Keep your Rhino's on the table, DO NOT run them on the floor







# **Movement Commands**

### Program run direction













# **Control Block: Wait Until**



### Program run direction



### https://spike.legoeducation.com

# Unit Plans > Supplementary Lessons > Going the Distance