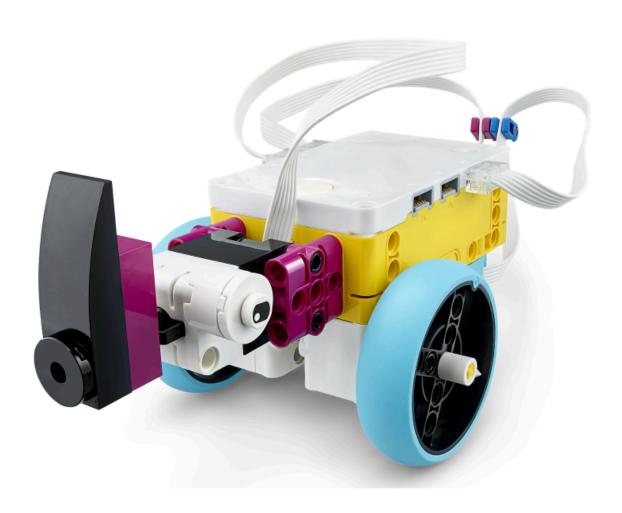

# What does this do?

Building instructions

# Build both the body and head Keep your Rhino's on the table, DO NOT run them on the floor