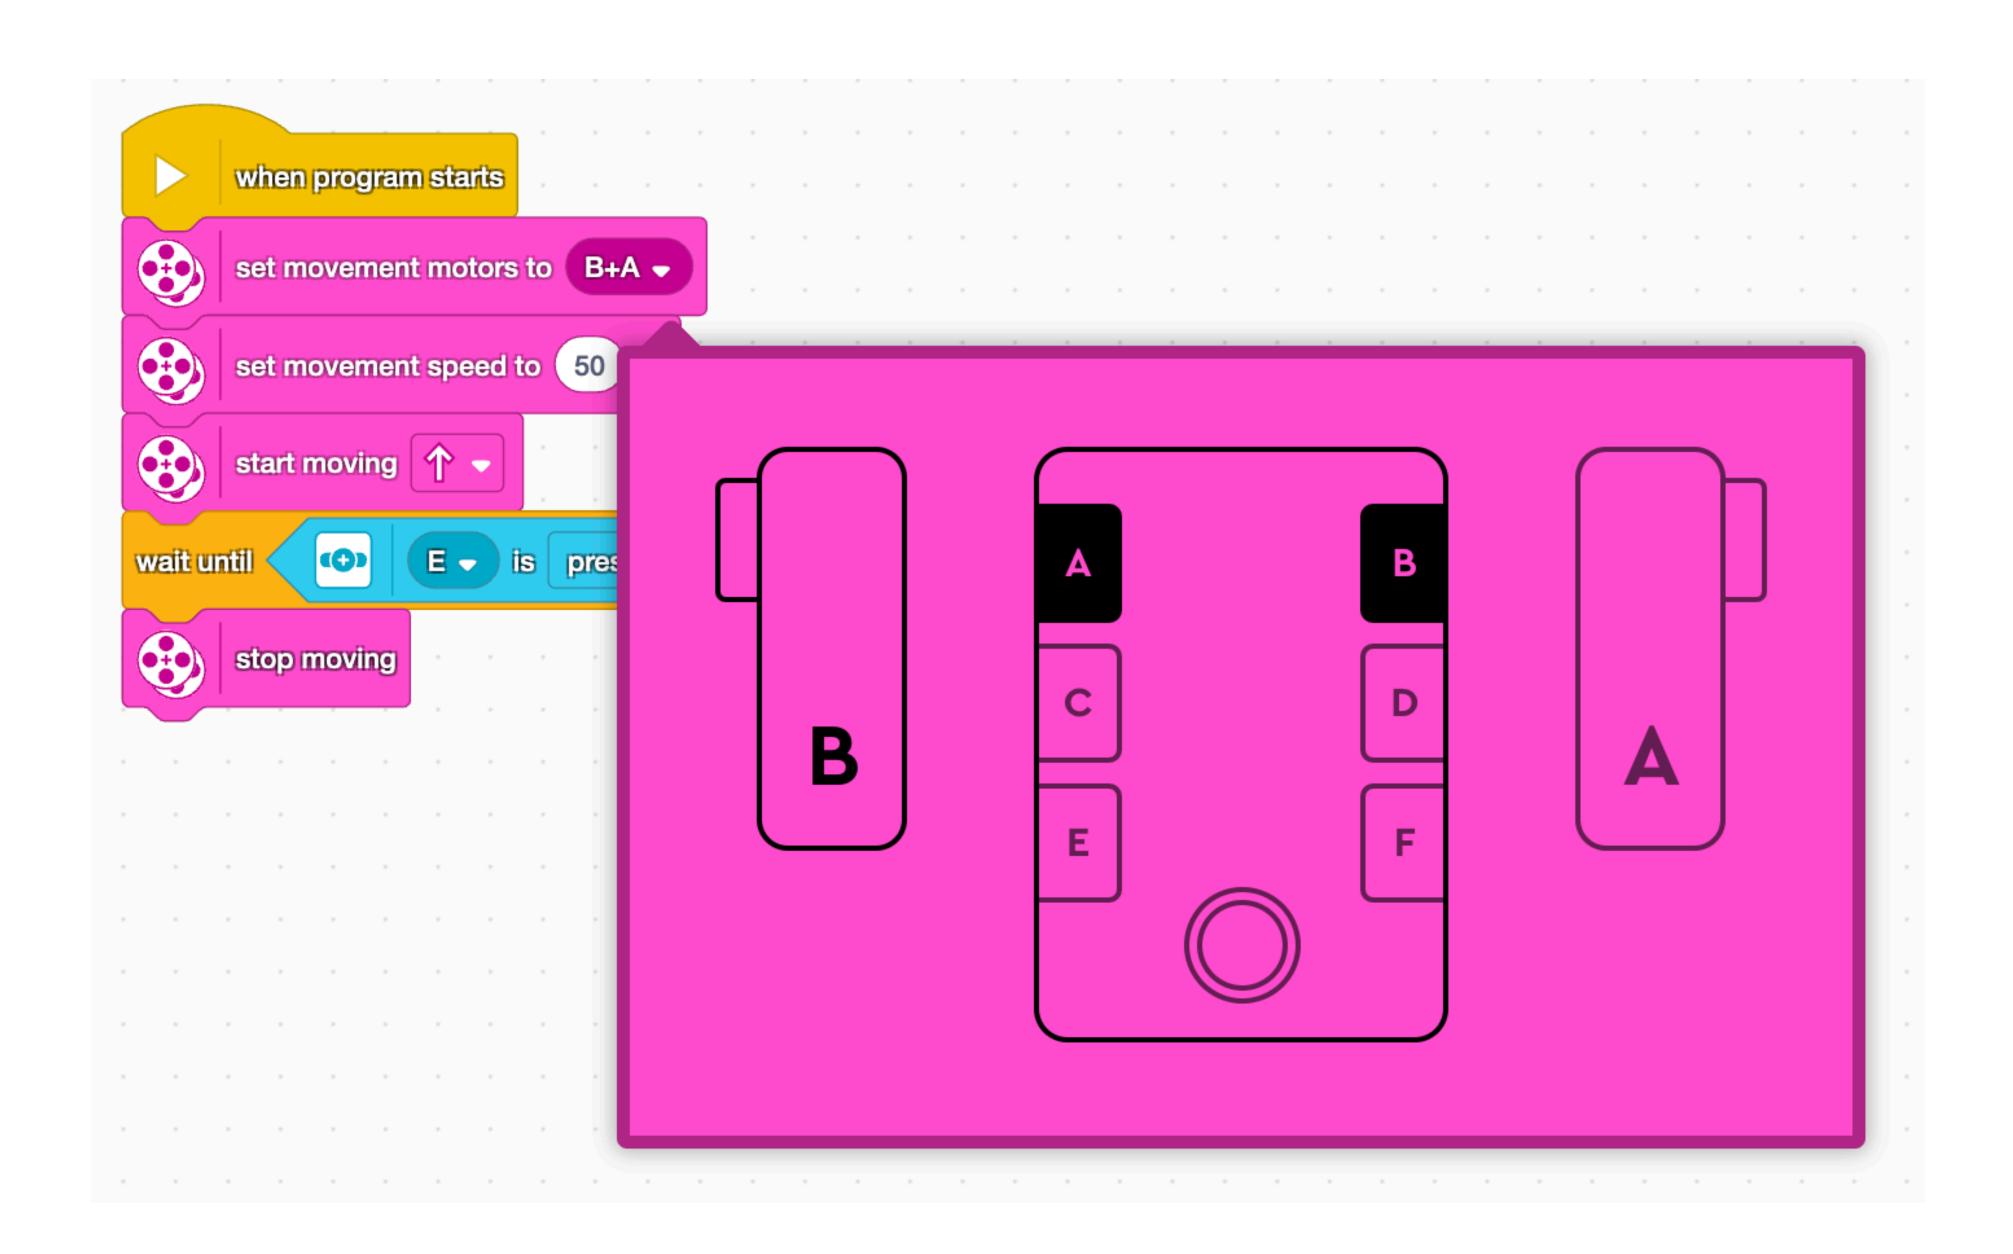

February 15, 2024

# Parkside Montessori



### Chromebooks only for LEGO

# Listen when an adult is speaking

# Treat each other with respect

Don't borrow parts from another set

 Fully disassemble set once you're done Raise your hand and have an adult look over before returning



What If...



http://thewridefamily.blogspot.com/2018/04/on-floor.html

# What does this do?



Building instructions









# Build both the body and head Keep your Rhino's on the table, DO NOT run them on the floor







# **Movement Commands**

### Program run direction













# **Control Block: Wait Until**



### Program run direction



### https://spike.legoeducation.com

# Unit Plans > Supplementary Lessons > Going the Distance