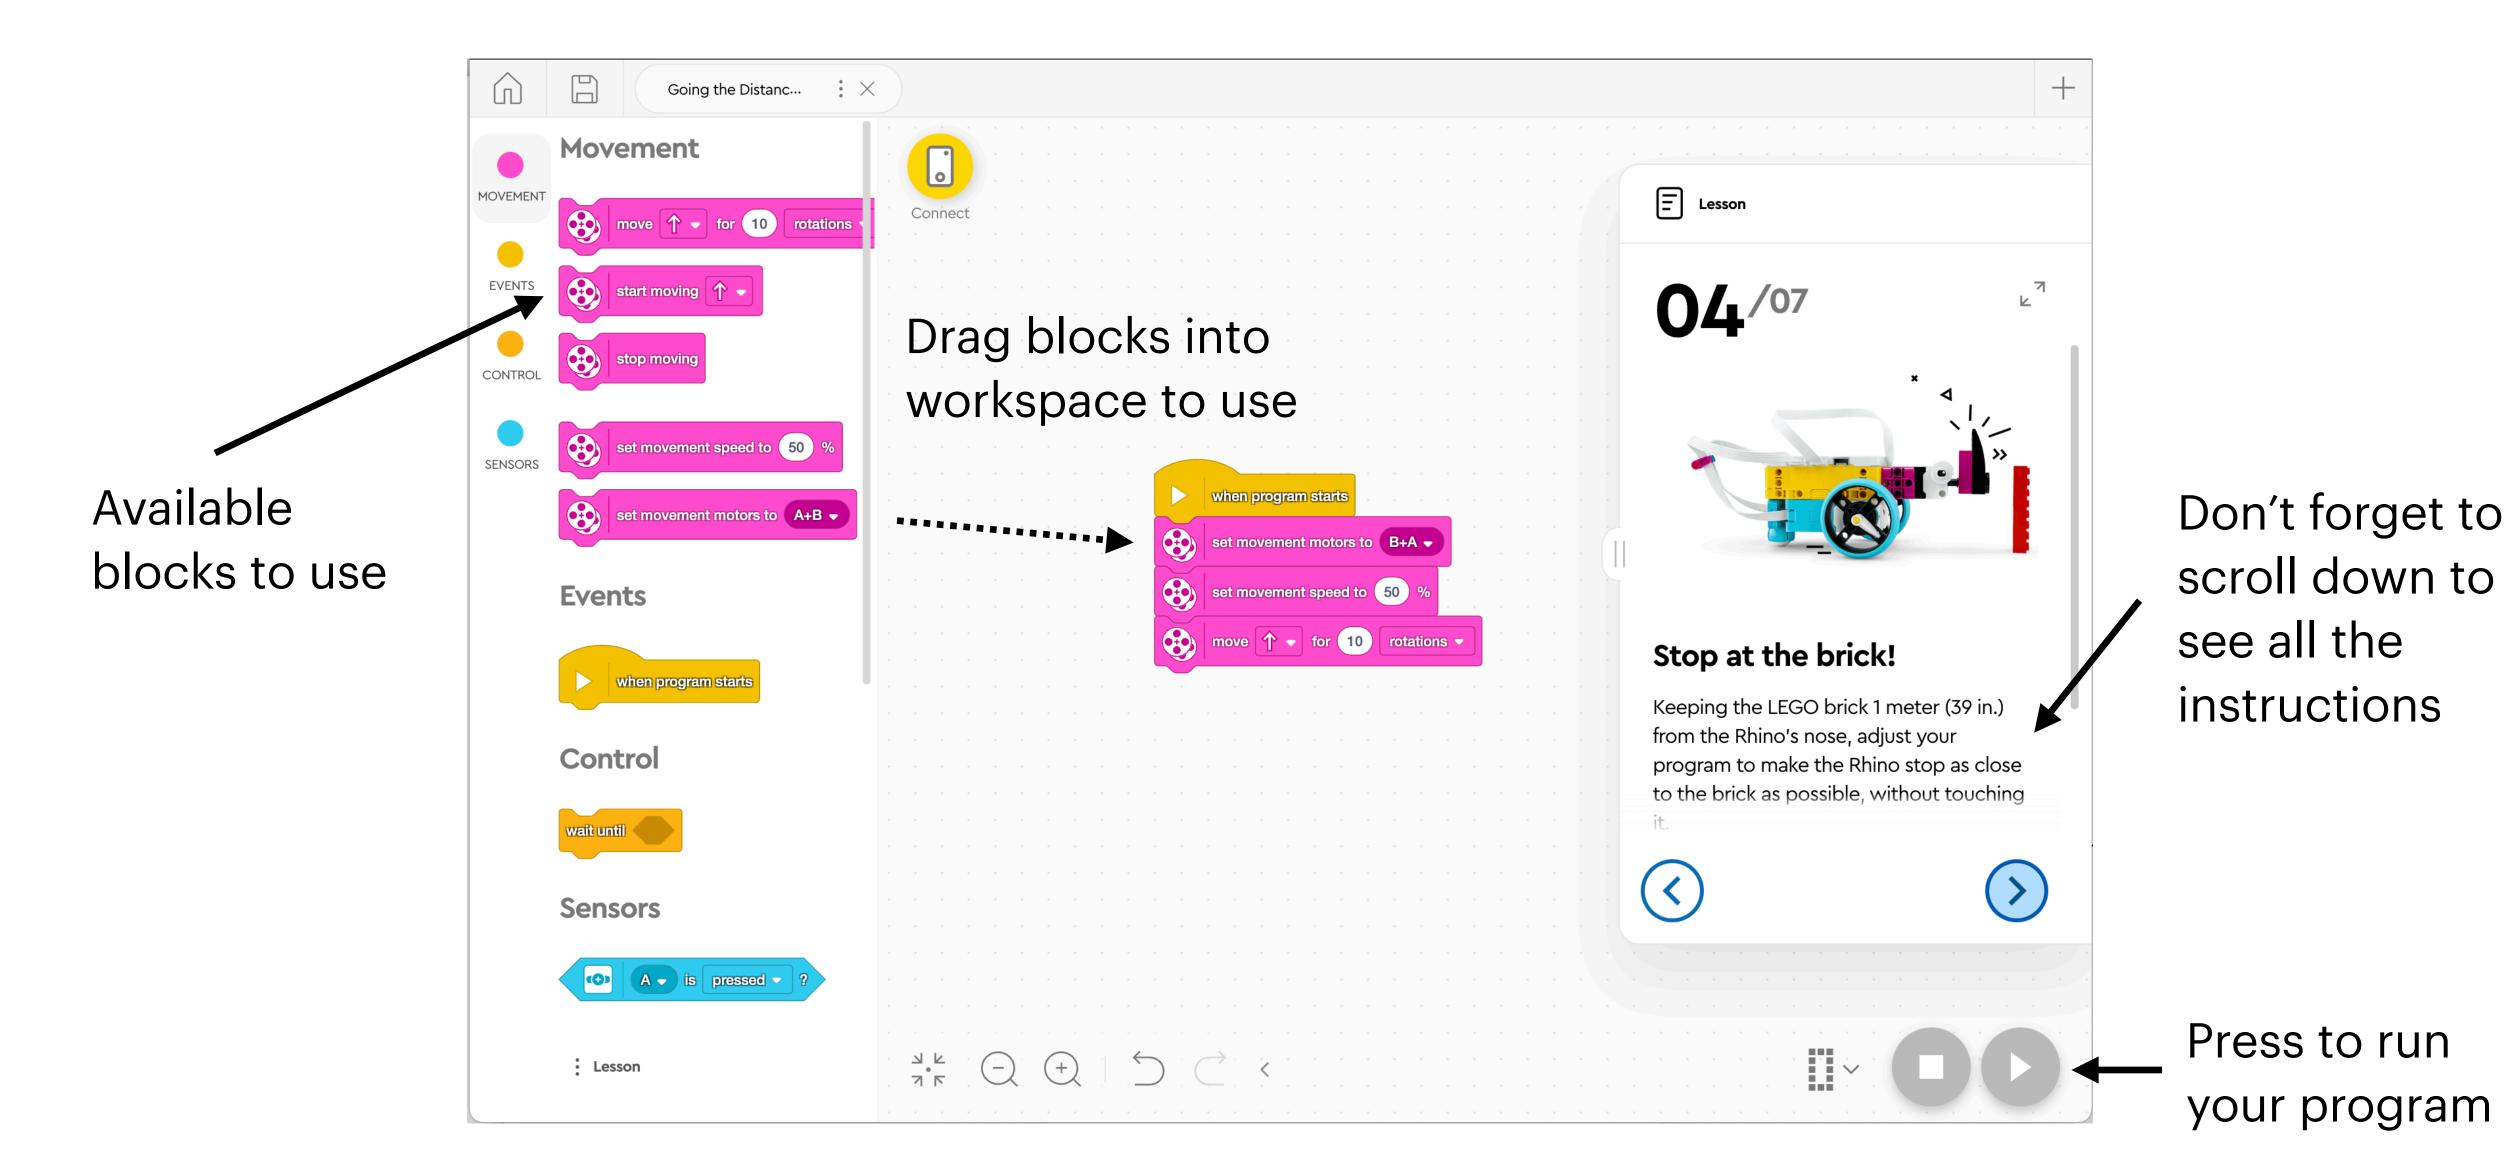

# **Movement Commands**

# Unit Plans > Supplementary Lessons > Going the Distance