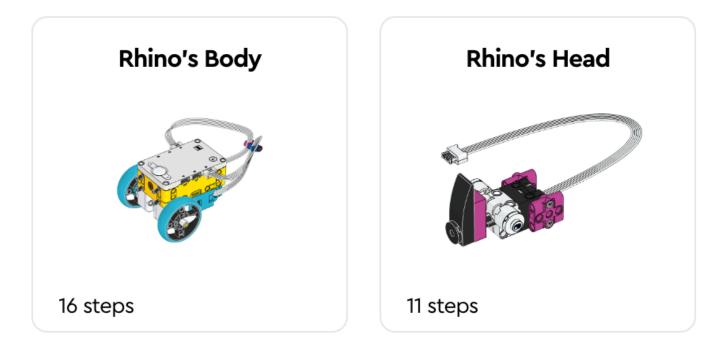

# What does this do?

Building instructions

# Build both the body and head Keep your Rhino's on the table, DO NOT run them on the floor